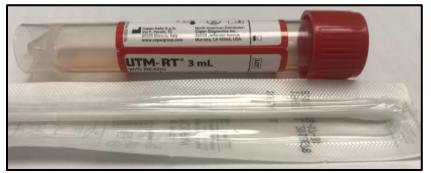

3. UTM-RT LabCorp Viral Media- Regular swab included.

- ✓ Only Use for Send-out Viral testing including:
  - o Viral Culture Reflex LAB4032
  - o Chlamydia Trachomatis Culture (non-genital sources) LAB244
  - Mycoplasma/Ureaplasma culture LAB944
  - Varicella Zoster Virus by PCR LAB2276
- ✓ Store at Room Temp.
- ✓ Can order from Lab Supplies: LabCorp 24674 Viral Transport Swab & UTM Purple Cap
- ✓ Only used for viral testing sent to LabCorp.
- 4. Copan Viral Transport Medium-Nasal/Regular Polyester Swab included