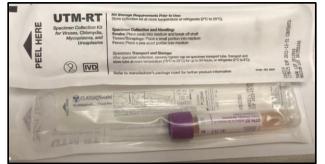

3. UTM-RT LabCorp Viral Media- Regular swab included.

- ✓ Only Use for Send-out Viral testing including:
  - o Viral Culture Reflex LAB4032
  - o Chlamydia Trachomatis Culture (non-genital sources) LAB244
  - Mycoplasma/Ureaplasma culture LAB944
  - Varicella Zoster Virus by PCR LAB2276
- ✓ Store at Room Temp.
- ✓ Can order from Lab Supplies: LabCorp 24674 Viral Transport Swab & UTM Purple Cap
- ✓ Only used for viral testing sent to LabCorp.
- 4. Copan Viral Transport Medium-Nasal/Regular Polyester Swab included