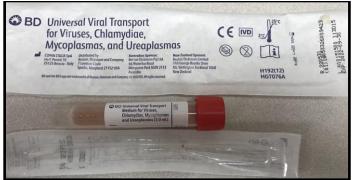

1. BD Universal Viral Transport Medium- Only Nasopharyngeal Swab included

- ✓ Validated for Respiratory Pathogen Screen (LAB2319)
- ✓ Validated for COVID19 (LAB25260)
- ✓ Validated for Herpes Simplex Virus 1 & 2 by PCR (LAB2398)
- ✓ Validated for Bordetella Pertussis PCR (LAB923)
- ✓ Validated for Influenza A and B Antigen (LAB924)
- ✓ Store at room temp.
- ✓ Order NP Swab with 3 ml Viral Transport Media (#551445) from Lab Supplies.