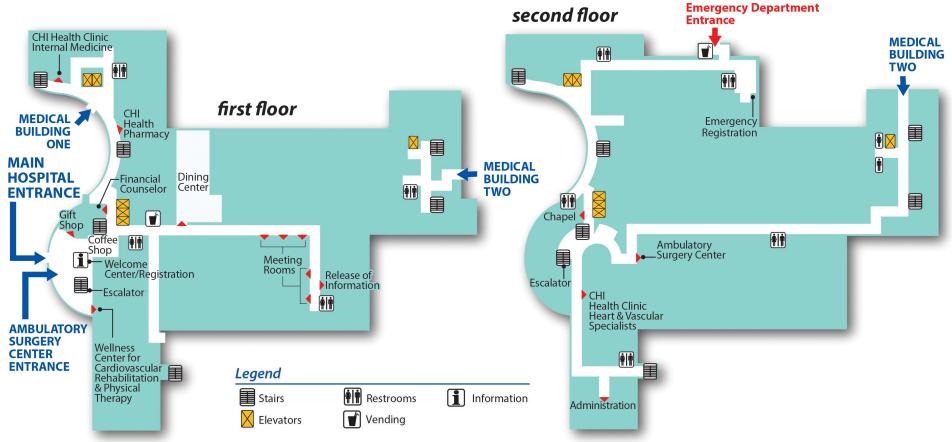

### MIDLANDS

| Administration                 | 2nd Floor |
|--------------------------------|-----------|
| Ambulatory Surgery Center      | 2nd Floor |
| Cardiology                     | 2nd Floor |
| Chapel                         | 2nd Floor |
| Diabetes and Dietary Education | 6th Floor |
| Diagnostic Center              | 2nd Floor |
| Dining Center                  | 1st Floor |
| Emergency Department           | 2nd Floor |
| Gift Shop                      | 1st Floor |
| Healing Grounds Coffee Shop    | 1st Floor |
| Meeting Rooms                  | 1st Floor |
| Occupational Health            | 2nd Floor |
| Registration                   | 1st Floor |
| Release of Information         | 1st Floor |
|                                |           |

| Sleep Disorders Center | 6th Floor |
|------------------------|-----------|
| Wellness Center        | 1st Floor |
| Welcome Center         | 1st Floor |