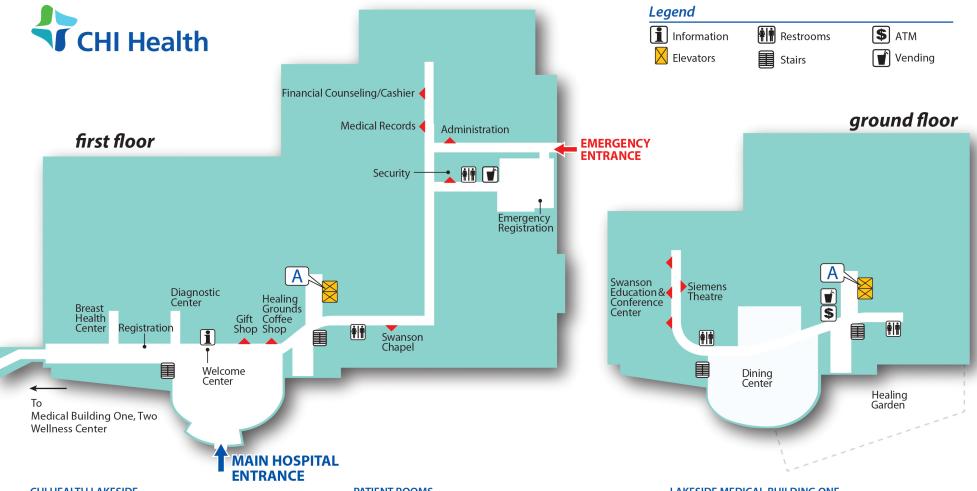

#### **CHI HEALTH LAKESIDE**

| Administration 1st Floor                                              |
|-----------------------------------------------------------------------|
| Breast Health Center 1st Floor                                        |
| Diagnostic Center 1st Floor                                           |
| Dining Center Ground Floor                                            |
| Financial Counseling/Cashier 1st Floor                                |
| Gift Shop 1st Floor                                                   |
| Healing Garden Ground Floor                                           |
| Healing Grounds Coffee Shop 1st Floor                                 |
| Procedure Center                                                      |
| Registration                                                          |
| Medical Records 1st Floor                                             |
| Security 1st Floor                                                    |
| Siemens Theatre Ground Floor                                          |
| Swanson Chapel 1st Floor                                              |
| $Swans on  Education  \&  Conference  Center. \dots .  Ground  Floor$ |
| Welcome Center                                                        |
|                                                                       |

## **PATIENT ROOMS**

| Intensive Care Unit                   | . 3rd Floor (3101-3116) |
|---------------------------------------|-------------------------|
| Maternity Center                      | 2nd Floor (2101-2210)   |
| Medical/Surgical                      | . 3rd Floor (3201-3228) |
| Medical/Surgical 4th Floor (410       | 01-4132) & (4221-4228)  |
| Neonatal Intensive Care Unit/Nursery. | . 2nd Floor (2260-2265) |
| Oncology                              | 4th Floor (4201-4220)   |
| Post-Intensive Care/PINS              | . 3rd Floor (3117-3132) |
|                                       |                         |