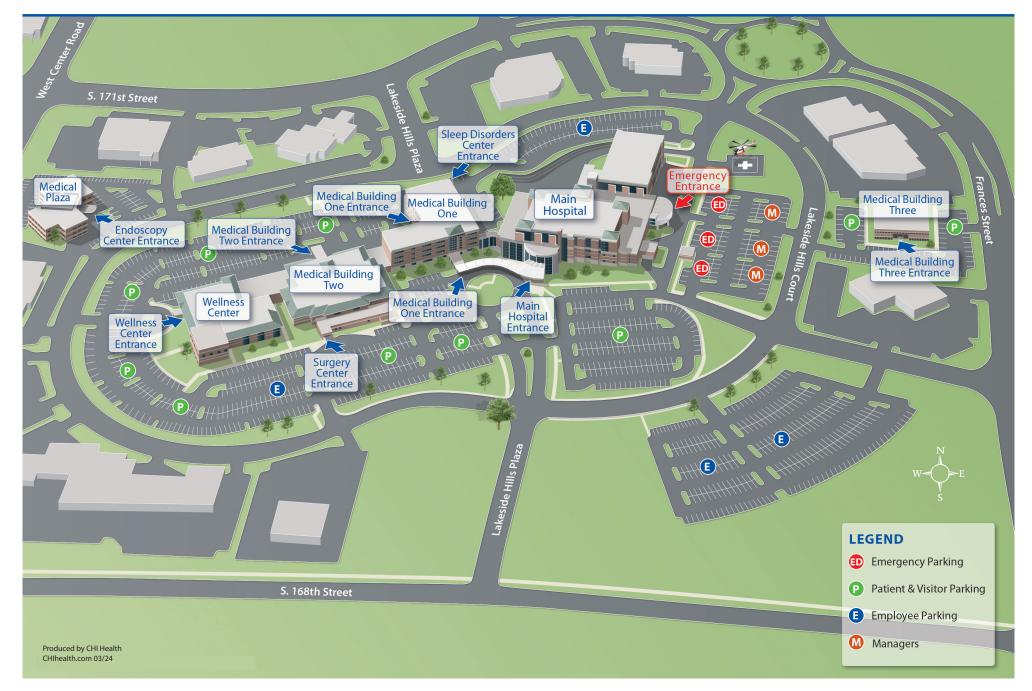

# Lakeside

16901 Lakeside Hills Court, Omaha, Nebraska 68130 402-717-8000 • CHlhealth.com

#### LAKESIDE MEDICAL BUILDING ONE

| Cardiac Rehab                                  | Suite 100 |
|------------------------------------------------|-----------|
| CHI Health Clinic                              | Suite 300 |
| CHI Health Clinic Diabetes & Endocrinology     | Suite 300 |
| CHI Health Clinic Heart & Vascular Specialists | Suite 101 |
| CHI Health Clinic Heart & Reconstructive       | Suite 330 |

## LAKESIDE MEDICAL BUILDING ONE

| CHI Health Clinic Women's Health Specialists | Suite 300 |
|----------------------------------------------|-----------|
| Outpatient Laboratory                        | Suite 108 |
| Pharmacy                                     | Suite 107 |
| Psychiatric Associates                       | Suite 400 |
| Sleep Disorders Center                       | Suite 110 |

### LAKESIDE MEDICAL BUILDING TWO

| CHI Health Clinic Ear, Nose & Throat | Suite 204 |
|--------------------------------------|-----------|
| Lakeside Imaging Center              | Suite 107 |
| Lakeside Surgery Center              | Suite 110 |
| Occupational Health                  | Suite 127 |

## **WELLNESS CENTER**

| Physical Rehabilitation       | 1st Floor |
|-------------------------------|-----------|
| Sports & Spine Rehabilitation | 1st Floor |