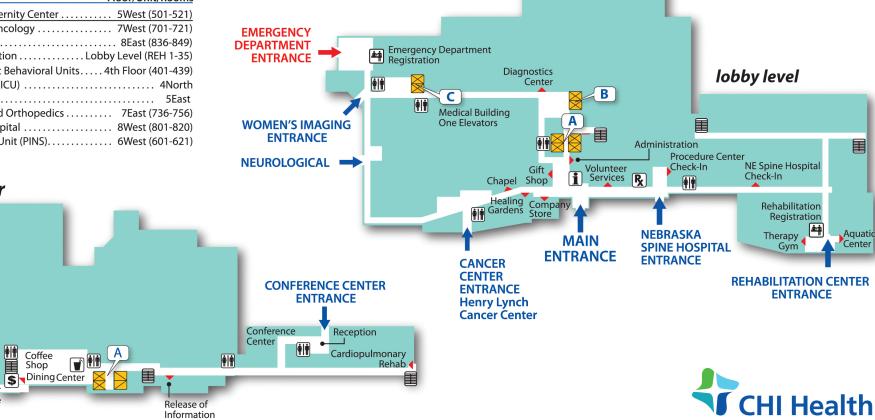

#### **CHI HEALTH IMMANUEL:**

| Administration Lobby Le                            | vel |
|----------------------------------------------------|-----|
| Cardiopulmonary Rehabilitation1st Floor - Lower Le | vel |
| Chapel Lobby Le                                    | vel |
| Company StoreLobby Le                              |     |
| Conference Center1st Floor - Lower Le              | vel |
| Diagnostic Center Lobby Le                         | vel |
| Dining Center & Coffee Shop1st Floor - Lobby Le    | vel |
| Emergency Department Lobby Le                      | vel |
| Gift Shop Lobby Le                                 | vel |
| Healing Gardens Lobby Le                           |     |
| Heart & Vascular Specialists Elevator B to 3rd Flo | or  |
| Neurology Clinic Lobby Level, Suite 24             | 00  |
| Outpatient Pharmacy Lobby Le                       | vel |
| Outpatient Rehabilitation Registration Lobby Le    | vel |
| Aquatic Center/Therapy Gym/Back Clinic (717-BA     | CK) |
| Pharmacy Lobby Le                                  | vel |
| Procedure Center Registration Lobby Le             | vel |
| Release of Information 1st Floor - Lower Le        | vel |
| Volunteer Services Lobby Le                        | vel |
|                                                    |     |

#### **CHI HEALTH IMMANUEL PATIENT ROOMS:**

first floor

To Medical Building One

| Patient Care Unit                      | Floor/Unit/Rooms      |
|----------------------------------------|-----------------------|
| Best Beginning Maternity Center        | 5West (501-521)       |
| General Med and Oncology               | 7West (701-721)       |
| Heritage Center                        | 8East (836-849)       |
| Inpatient Rehabilitation Lob           | by Level (REH 1-35)   |
| Inpatient Psychiatric Behavioral Units | . 4th Floor (401-439) |
| Intensive Care Unit (ICU)              | 4North                |
| Medical/Surgical                       | 5East                 |
| Medical Surgical and Orthopedics       | 7East (736-756)       |
| Nebraska Spine Hospital                | 8West (801-820)       |
| Post Intensive Care Unit (PINS)        | 6West (601-621)       |