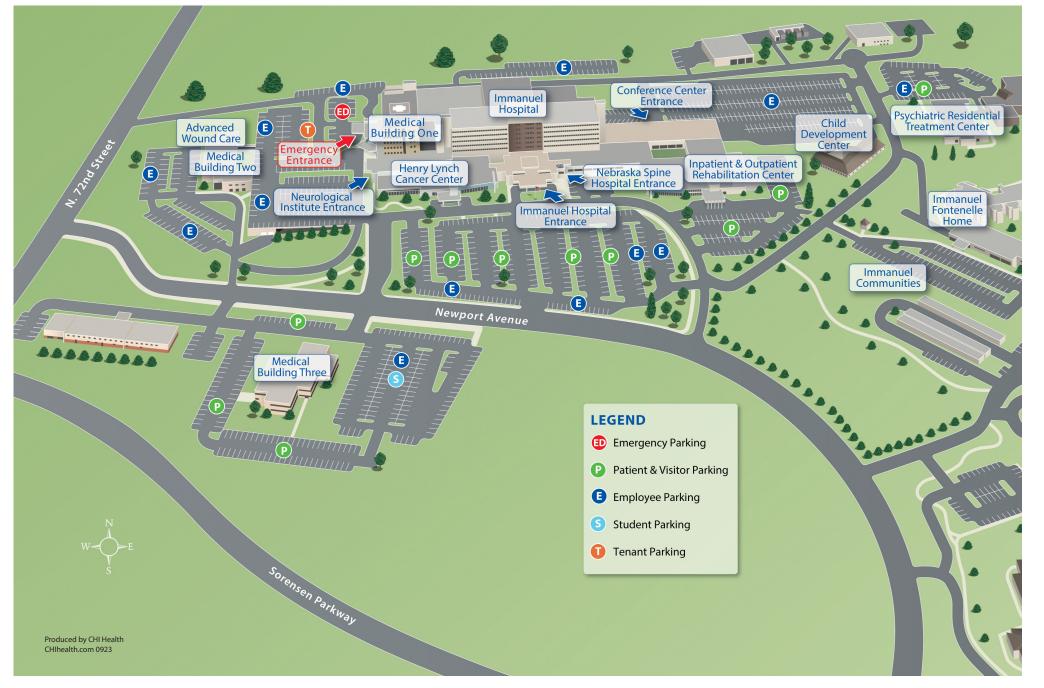

# Immanuel

6901 North 72nd Street, Omaha, Nebraska 68122 402-572-2121 • CHIhealth.com

#### **CHI HEALTH IMMANUEL:**

| Administration Lobby Le                            | vel |
|----------------------------------------------------|-----|
| Cardiopulmonary Rehabilitation1st Floor - Lower Le | vel |
| Chapel Lobby Le                                    | vel |
| Company StoreLobby Le                              |     |
| Conference Center1st Floor - Lower Le              | vel |
| Diagnostic Center Lobby Le                         | vel |
| Dining Center & Coffee Shop1st Floor - Lobby Le    | vel |
| Emergency Department Lobby Le                      | vel |
| Gift Shop Lobby Le                                 | vel |
| Healing Gardens Lobby Le                           |     |
| Heart & Vascular Specialists Elevator B to 3rd Flo | or  |
| Neurology Clinic Lobby Level, Suite 24             | 00  |
| Outpatient Pharmacy Lobby Le                       | vel |
| Outpatient Rehabilitation Registration Lobby Le    | vel |
| Aquatic Center/Therapy Gym/Back Clinic (717-BA     | CK) |
| Pharmacy Lobby Le                                  | vel |
| Procedure Center Registration Lobby Le             | vel |
| Release of Information 1st Floor - Lower Le        | vel |
| Volunteer Services Lobby Le                        | vel |
|                                                    |     |

#### **CHI HEALTH IMMANUEL PATIENT ROOMS:**

first floor

To Medical Building One

| Patient Care Unit                      | Floor/Unit/Rooms      |
|----------------------------------------|-----------------------|
| Best Beginning Maternity Center        | 5West (501-521)       |
| General Med and Oncology               | 7West (701-721)       |
| Heritage Center                        | 8East (836-849)       |
| Inpatient Rehabilitation Lob           | by Level (REH 1-35)   |
| Inpatient Psychiatric Behavioral Units | . 4th Floor (401-439) |
| Intensive Care Unit (ICU)              | 4North                |
| Medical/Surgical                       | 5East                 |
| Medical Surgical and Orthopedics       | 7East (736-756)       |
| Nebraska Spine Hospital                | 8West (801-820)       |
| Post Intensive Care Unit (PINS)        | 6West (601-621)       |

## **IMMANUEL MEDICAL BUILDING ONE:**

| Steier Pharmacy Lobby IMO | One  |
|---------------------------|------|
| Surgery Group Suite       | 5500 |

| CHI Health Clinic (CHIHC) | Floor/Suite |
|---------------------------|-------------|
| Bone Health Institute     | Suite 7400  |
| Cardiology                | Suite 3100  |
| Center for Mental Health  | Suite 4300  |
| Ear, Nose & Throat        | Suite 3100  |
| Endocrinology             | Suite 3100  |
| Family Care Clinic        | Suite 3100  |
| Family Care Clinic        | Suite 6200  |
| Nephrology                | Suite 3100  |
| Neuropsychology Program   | Suite 4700  |
| Orthopedics               | Suite 7500  |
| Podiatry                  | Suite 7500  |
| Pulmonology               | Suite 6200  |
| Rheumatology              | Suite 3100  |
| Sleep Disorders Center    | Suite 6100  |
| Surgery                   | Suite 3100  |
| Women's Health            | Suite 4500  |

## **IMMANUEL MEDICAL BUILDING TWO:**

| Brumm Eye Clinic                 | Suite 105 |
|----------------------------------|-----------|
| CHI Health Occupational Medicine | Suite 205 |
| Family ENT                       | Suite 207 |
| Wound Care                       | Suite 200 |

### **IMMANUEL MEDICAL BUILDING THREE:**

| Adult Partial Hospital Program            | Suite 307/311   |
|-------------------------------------------|-----------------|
| Children's Partial Psychiatric Associates | Suite 301 & 302 |
| Hospital Program                          | Suite 101       |
| Medical Weight Management                 | Suite 303 & 304 |
| Psychiatric Immediate Care Clinic         | Suite 204       |