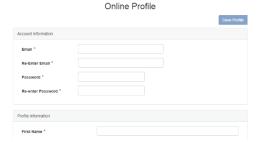

3. Enter your last name and birth date to make sure you do not already have an account and then click **Submit.** 

4. Click Continue to set up account.

5. Complete your online profile by filling in all fields marked with a red asterisk and then click **Save Profile**. Please make note of your email address and password. You will need them for future access. Cell phone numbers are required to record attendance for a regularly scheduled series. Cell phone information will only be used for internal continuing education purposes.