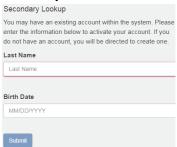

3. Enter your last name and birth date to make sure you do not already have an account and then click **Submit.** 

4. Click Continue to set up account.

5. Complete your online profile by filling in all fields marked with a red asterisk and then click **Save Profile**. Please make note of your email address and password. You will need them for future access. Cell phone numbers are required to record attendance for a regularly scheduled series. Cell phone information will only be used for internal continuing education purposes.