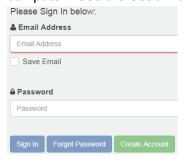

## **Create Account**

1. Go to <a href="mailto:cmetracker.net/CREIGHTONCHI">cmetracker.net/CREIGHTONCHI</a> and click **Sign in** located at the top right corner.

2. Enter your email address and click **Create Account**. Please allow cmetracker.net to set a cookie on your computer. See the **Set a Cookie** document for more help with this.

3. Enter your last name and birth date to make sure you do not already have an account and then click **Submit.** 

4. Click Continue to set up account.

5. Complete your online profile by filling in all fields marked with a red asterisk and then click **Save Profile**. Please make note of your email address and password. You will need them for future access. Cell phone numbers are required to record attendance for a regularly scheduled series. Cell phone information will only be used for internal continuing education purposes.