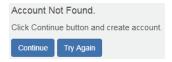

3. Enter your last name and birth date to make sure you do not already have an account and then click **Submit.** 

4. Click Continue to set up account.

5. Complete your online profile by filling in all fields marked with a red asterisk and then click **Save Profile**. Please make note of your email address and password. You will need them for future access. Cell phone numbers are required to record attendance for a regularly scheduled series. Cell phone information will only be used for internal continuing education purposes.